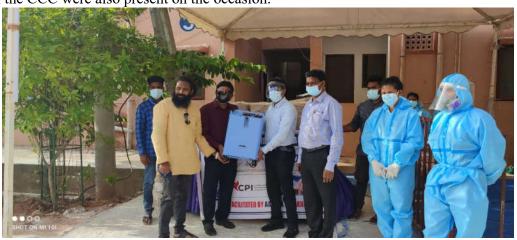

Ms. Srijana appreciated the timely help of the five organizations of persons of Indian origin in USA and thanked AASARAA for facilitating this noble task.

F.6 39 Oxygen Concentrators were handed over to Dr. Kishore, Nodal Officer, COVID Care Center, Pineapple Colony, Visakhapatnam, on the evening of 21-6-21 by Sri D. Rambabu, Member, Governing Body and Sri P. Ramakrishna, our Well Wisher.

Dr. V. Sanyasi Rao, Additional Commissioner, Greater Visakhapatnam Municipal Corporation, Dr.(Ms.) Oohaa Sai and Dr. Prasanth of the CCC were also present on the occasion.

F.7 Two paper clippings from EENADU and SAKSHI featuring the function are appended below.