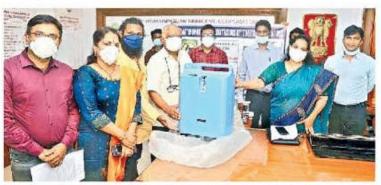

Ms. Srijana appreciated the timely help of the five organizations of persons of Indian origin in USA and thanked AASARAA for facilitating this noble task.

F.6 39 Oxygen Concentrators were handed over to Dr. Kishore, Nodal Officer, COVID Care Center, Pineapple Colony, Visakhapatnam, on the evening of 21-6-21 by Sri D. Rambabu, Member, Governing Body and Sri P. Ramakrishna, our Well Wisher.

Dr. V. Sanyasi Rao, Additional Commissioner, Greater Visakhapatnam Municipal Corporation, Dr.(Ms.) Oohaa Sai and Dr. Prasanth of the CCC were also present on the occasion.

F.7 Two paper clippings from EENADU and SAKSHI featuring the function are appended below.