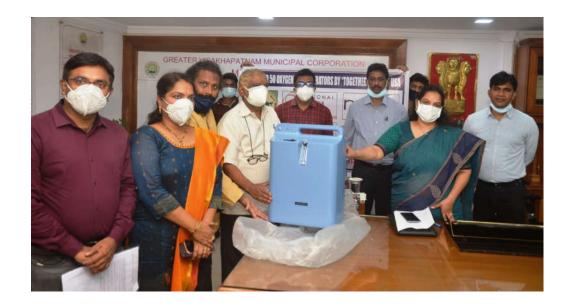

Accordingly, the cargo was cleared on 21-6-21 by Sri D. Venkata Rao, another brother of Sri D. Ch.V. Prasad and Sri P. Ramakrishna, brother-in-law of Sri Rambabu.

- Sri Venkata Rao arranged delivery of 49 Oxygen Concentrators at the CCC and Sri P. Ramakrishna at the office of the Greater Visakhapatnam Municipal Corporation (GVMC).
- F.5 The one delivered at the GVMC was handed over to Ms. G. Srijana, Municipal Commissioner, on 20-06-21 by Sri M. Rama Rao, President along with S/Sri P. Vinay Babu, Joint Secretary, D. Rambabu, Member, Governing Body, P. Ramakrishna, Well Wisher and Ms. D. Seshukumari, Life Member.
- Sri V. Sanyasi Rao, Additional Commissioner, GVMC and Dr. N. Kishore, Medical Officer In-charge, CCC were also present on the occasion.

Ms. Srijana appreciated the timely help of the five organizations of persons of Indian origin in USA and thanked AASARAA for facilitating this noble task.

F.6 39 Oxygen Concentrators were handed over to Dr. Kishore, Nodal Officer, COVID Care Center, Pineapple Colony, Visakhapatnam, on the evening of 21-6-21 by Sri D. Rambabu, Member, Governing Body and Sri P. Ramakrishna, our Well Wisher.