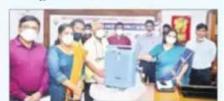

Accordingly, the cargo was cleared on 21-6-21 by Sri D. Venkata Rao, another brother of Sri D. Ch.V. Prasad and Sri P. Ramakrishna, brother-in-law of Sri Rambabu.

- Sri Venkata Rao arranged delivery of 49 Oxygen Concentrators at the CCC and Sri P. Ramakrishna at the office of the Greater Visakhapatnam Municipal Corporation (GVMC).
- F.5 The one delivered at the GVMC was handed over to Ms. G. Srijana, Municipal Commissioner, on 20-06-21 by Sri M. Rama Rao, President along with S/Sri P. Vinay Babu, Joint Secretary, D. Rambabu, Member, Governing Body, P. Ramakrishna, Well Wisher and Ms. D. Seshukumari, Life Member.
- Sri V. Sanyasi Rao, Additional Commissioner, GVMC and Dr. N. Kishore, Medical Officer In-charge, CCC were also present on the occasion.

Ms. Srijana appreciated the timely help of the five organizations of persons of Indian origin in USA and thanked AASARAA for facilitating this noble task.

F.6 39 Oxygen Concentrators were handed over to Dr. Kishore, Nodal Officer, COVID Care Center, Pineapple Colony, Visakhapatnam, on the evening of 21-6-21 by Sri D. Rambabu, Member, Governing Body and Sri P. Ramakrishna, our Well Wisher.