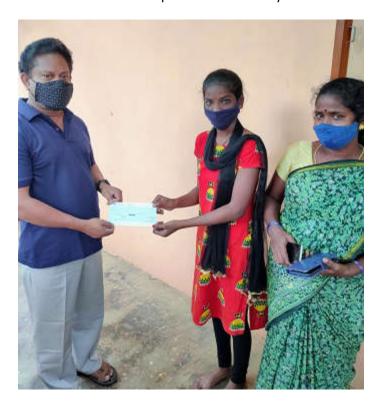

#### C. Financial Assistance for Educational purposes

C.1 Cheque number 209824, dated 17-6-21 for Rs. 12,000/-, issued in favour of the Principal, G.V.P. Degree College, Visakhapatnam, towards part tuition fee of Ms. S. Surya Kumari, daughter of Ms. Kumari, studying B.Sc., 1st year at Gayathri Vidya Parishad College for Degree and P.G. Courses (Autonomous), was handed over to her by your Secretary on 17-6-21.

Ms. Kumari works as a Domestic Help with an annual income of Rs. 84,000/-.

We supported the education of Ms. Kumari in the previous academic years also.